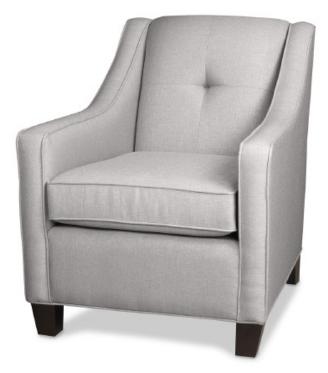

## **BOWSER** OPTIONS & PRICES

| FABRIC GRADE | 5   | 10   | 15   | 20   | 25   |
|--------------|-----|------|------|------|------|
| CHAIR        | 999 | 1049 | 1099 | 1149 | 1199 |

29"W x 34"D x 33"H

## **CUSTOM ORDER**

Frames are made from a combination of engineered wood and hardwood kiln dried to prevent warping Interlocking components and corner blocks are used to ensure frame strength High density foam seat Fibre fill back and toss cushions Available in hundreds of fabrics Made in Canada